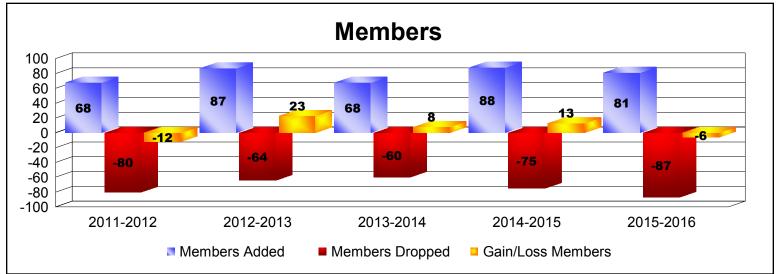

District 111SW

As of June 2016 Cumulative

| Year      | New<br>Clubs | Dropped<br>Clubs | Gain/<br>Loss<br>Clubs | New<br>Members | Charter<br>Members | Reinstate<br>Members | Transfer<br>Members | Total<br>Member<br>Added | Total<br>Members<br>Dropped | Gain/<br>Loss<br>Members |
|-----------|--------------|------------------|------------------------|----------------|--------------------|----------------------|---------------------|--------------------------|-----------------------------|--------------------------|
| 2011-2012 | 1            | -1               | 0                      | 42             | 20                 | 2                    | 4                   | 68                       | -80                         | -12                      |
| 2012-2013 | 0            | 0                | 0                      | 77             | 0                  | 2                    | 8                   | 87                       | -64                         | 23                       |
| 2013-2014 | 0            | 0                | 0                      | 61             | 0                  | 1                    | 6                   | 68                       | -60                         | 8                        |
| 2014-2015 | 1            | 0                | 1                      | 55             | 30                 | 0                    | 3                   | 88                       | -75                         | 13                       |
| 2015-2016 | 0            | -1               | -1                     | 66             | 0                  | 1                    | 14                  | 81                       | -87                         | -6                       |
| Average   | 0            | 0                | 0                      | 60             | 10                 | 1                    | 7                   | 78                       | -73                         | 5                        |