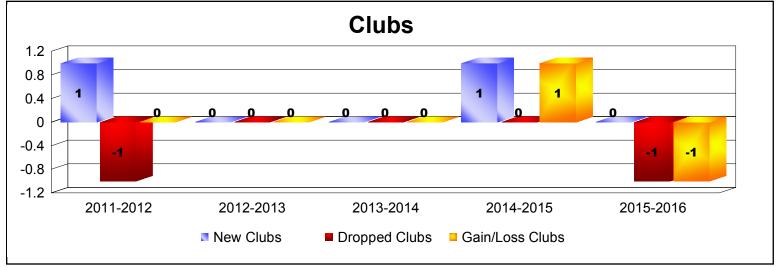

District 111SW

As of June 2016 Cumulative

| Year      | New<br>Clubs | Dropped<br>Clubs | Gain/<br>Loss<br>Clubs | New<br>Members | Charter<br>Members | Reinstate<br>Members | Transfer<br>Members | Total<br>Member<br>Added | Total<br>Members<br>Dropped | Gain/<br>Loss<br>Members |
|-----------|--------------|------------------|------------------------|----------------|--------------------|----------------------|---------------------|--------------------------|-----------------------------|--------------------------|
| 2011-2012 | 1            | -1               | 0                      | 42             | 20                 | 2                    | 4                   | 68                       | -80                         | -12                      |
| 2012-2013 | 0            | 0                | 0                      | 77             | 0                  | 2                    | 8                   | 87                       | -64                         | 23                       |
| 2013-2014 | 0            | 0                | 0                      | 61             | 0                  | 1                    | 6                   | 68                       | -60                         | 8                        |
| 2014-2015 | 1            | 0                | 1                      | 55             | 30                 | 0                    | 3                   | 88                       | -75                         | 13                       |
| 2015-2016 | 0            | -1               | -1                     | 66             | 0                  | 1                    | 14                  | 81                       | -87                         | -6                       |
| Average   | 0            | 0                | 0                      | 60             | 10                 | 1                    | 7                   | 78                       | -73                         | 5                        |